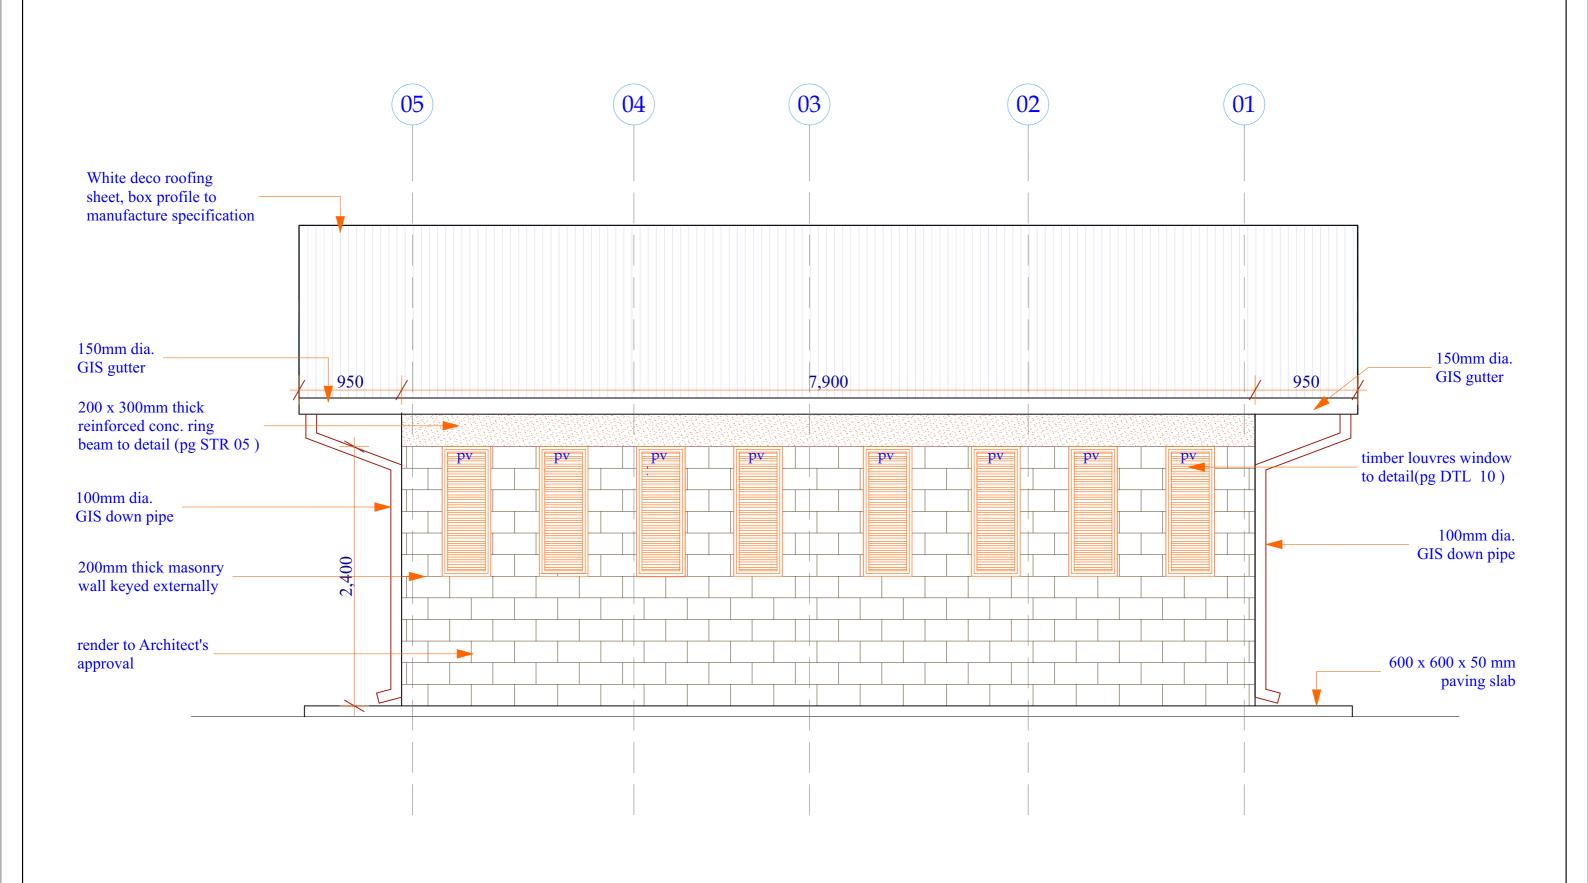

| Project Title:<br>PUBLIC SANITATION BLOCK | Client:<br>WATER SERVICES<br>TRUST FUND (WSTF) | Drawing Title<br>REAR ELEVATION 03 | Drawing No.<br>ARC 05 | Designed By:<br>Edward Kung'u | Drawn By:<br>Edward Kung'u | Checked By: |
|-------------------------------------------|------------------------------------------------|------------------------------------|-----------------------|-------------------------------|----------------------------|-------------|
|-------------------------------------------|------------------------------------------------|------------------------------------|-----------------------|-------------------------------|----------------------------|-------------|